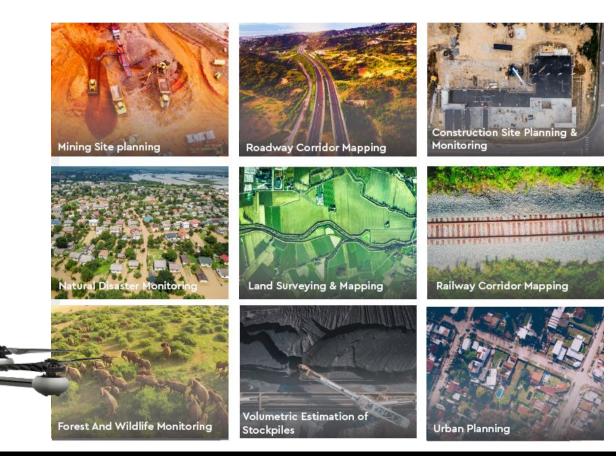

#### Applications (With RGB Sensor)

The "VEDANSH" UAV has a very well tuned software and hardware, strong build quality, low weight and easy portability, makes it usable in various application.

### **Outputs of Drone Surveying**

Our highly accurate drone surveying outputs are helping customers across various sectors such as Roadway & Railway expansion (Corridor Mapping), Mining, Oil & Gas, Manufacturing, Industrial, Disaster Management and many more and also helps to build their businesses to a great height.