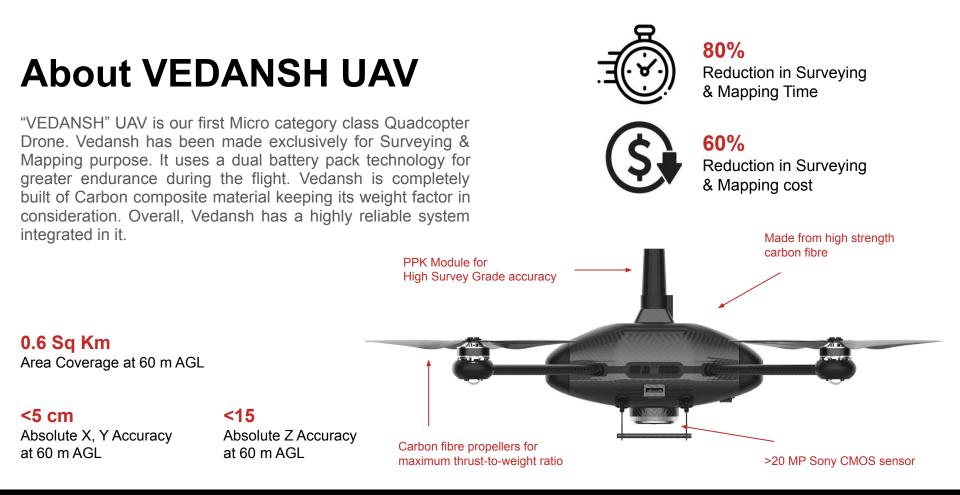

Manufacturing | Services | Training

## **VEDANSH ÙAV**

Small-Category Multirotor

THE BLACK BEETLE



#### **Base Station**

### Multi-band RTK GNSS receiver with centimeter precision

For surveying, mapping and navigation applications. Base station Comes with a mobile app.

Base Station gets a fixed solution in just seconds and maintains robust performance even in challenging conditions. Centimeter accuracy can be achieved on distances up to 60 km in RTK, and 100 km in PPK mode.



#### Payload : RGB Sensor 24 MP

The combination of mapping payload with PPK module is a powerhouse in itself. It delivers accuracy that has never been seen before in this class.



>24 Megapixel Camera



Storage (Expandable upto 128GB)



APS-C CMOS Sony Sensor



#### **Payload : Multispectral Sensor**

RedEdge-P features a high-resolution panchromatic band for pan-sharpened output resolutions of 2 cm / 0.