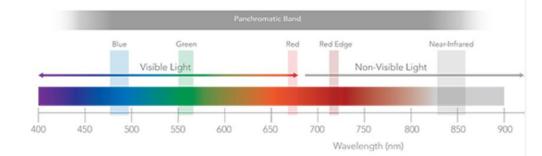

#### **Payload : Multispectral Sensor**

RedEdge-P features a high-resolution panchromatic band for pan-sharpened output resolutions of 2 cm / 0.8 in at 60 m / 200 ft.

Its five narrow multispectral bands with scientific-grade filters make it the perfect camera for calculating multiple vegetation indices and composites.

# Five multispectral bands at 1.6 MP each

- Blue (475 nm center, 32 nm bandwidth)
- Green (560 nm center, 27 nm bandwidth)
- Red (668 nm center, 14 nm bandwidth)
- Red edge (717 nm center, 12 nm bandwidth)
- Near-IR (842 nm center, 57 nm bandwidth)