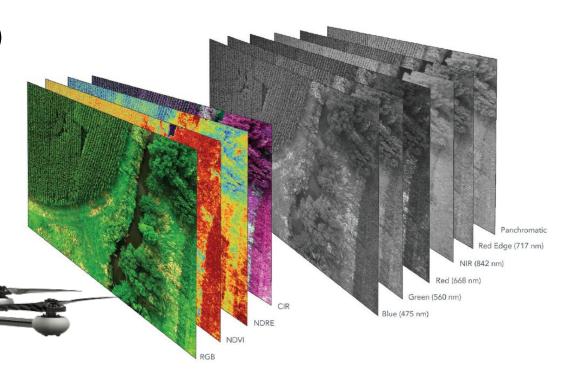

#### **Payload : Multispectral Sensor**

RedEdge-P features a high-resolution panchromatic band for pan-sharpened output resolutions of 2 cm / 0.8 in at 60 m / 200 ft.

Its five narrow multispectral bands with scientific-grade filters make it the perfect camera for calculating multiple vegetation indices and composites.

#### **Applications** (With Multispectral Sensor)

- Plant counting
- Phenotyping
- Plant health mapping
- Fertilizer management
- Species differentiation & weed detection
- Advanced crop scouting
- High-res 3D point clouds
- Disease identification

# Five multispectral bands at 1.6 MP each

- Blue (475 nm center, 32 nm bandwidth)
- Green (560 nm center, 27 nm bandwidth)
- Red (668 nm center, 14 nm bandwidth)
- Red edge (717 nm center, 12 nm bandwidth)
- Near-IR (842 nm center, 57 nm bandwidth)