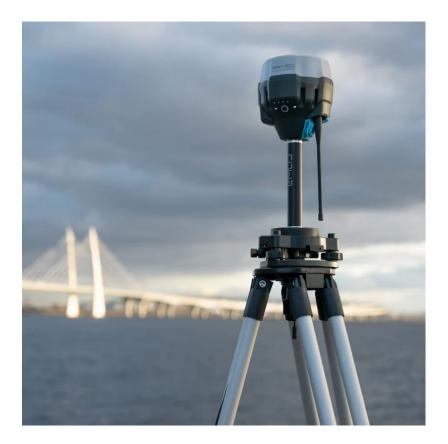

#### **Base Station**

### Multi-band RTK GNSS receiver with centimeter precision

For surveying, mapping and navigation applications. Base station Comes with a mobile app.

Base Station gets a fixed solution in just seconds and maintains robust performance even in challenging conditions. Centimeter accuracy can be achieved on distances up to 60 km in RTK, and 100 km in PPK mode.