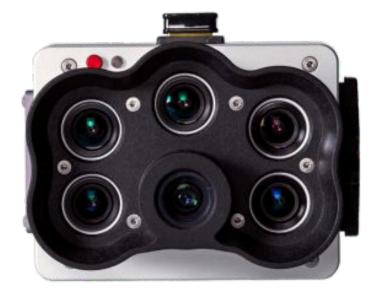

#### **Payload : Multispectral Sensor**

RedEdge-P features a high-resolution panchromatic band for pan-sharpened output resolutions of 2 cm / 0.8 in at 60 m / 200 ft.

Its five narrow multispectral bands with scientific-grade filters make it the perfect camera for calculating multiple vegetation indices and composites.

# Five multispectral bands at 1.6 MP each

- Blue (475 nm center, 32 nm bandwidth)
- Green (560 nm center, 27 nm bandwidth)
- Red (668 nm center, 14 nm bandwidth)
- Red edge (717 nm center, 12 nm bandwidth)
- Near-IR (842 nm center, 57 nm bandwidth)