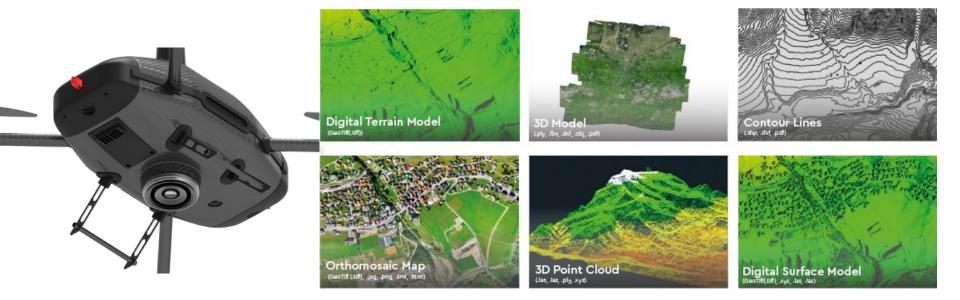

### **Outputs of Drone Surveying**

Our highly accurate drone surveying outputs are helping customers across various sectors such as Roadway & Railway expansion (Corridor Mapping), Mining, Oil & Gas, Manufacturing, Industrial, Disaster Management and many more and also helps to build their businesses to a great height.