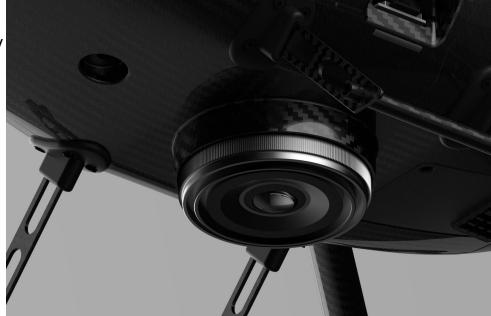

#### Payload : RGB Sensor 24 MP

The combination of mapping payload with PPK module is a powerhouse in itself. It delivers accuracy that has never been seen before in this class.

>24 Megapixel Camera

Storage (Expandable upto 128GB)

APS-C CMOS Sony Sensor